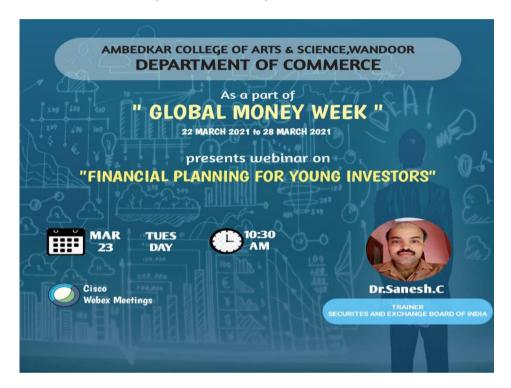

## **GLOBAL MONEY WEEK**

A webinar on 'Global money week' was conducted by the Department of commerce on 23<sup>rd</sup> March 2021. Dr. Abdul Nasar VP, Principal, inaugurated the programme. Dr. Sanesh C, SEBI Trainer, handled the session.