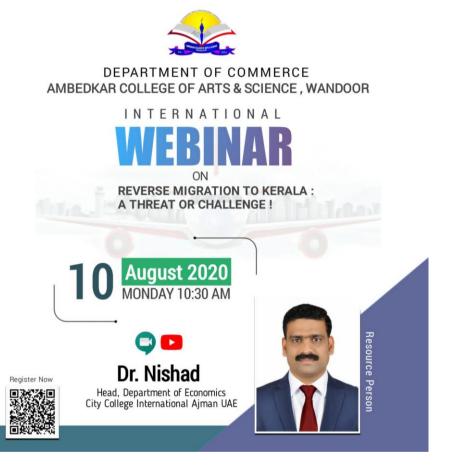

## INTERNATIONAL WEBINAR

Department of commerce conducted an international webinar on 'Reverse Migration to Kerala: A Threat or Challenge' on 10<sup>th</sup> August 2020. Dr. Nishad, Head, Department of Economics, City College International Ajman UAE.